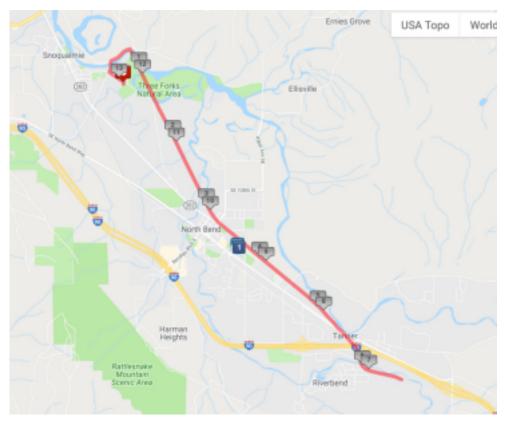

## Start/Finish

Snoqualmie Elementary School, 39801 SE Park St., Snoqualmie, WA Half marathon Run - 10:30 a.m. start time Best parking: Centennial Field - City of Snoqualmie Park east side of school

**Overview map** (Printable PDF) of the course showing aid <u>Half Marathon Course Map</u>

Aid Stations - Full aid stations at 1.5, 3.3, 5.5, 7.5, 9.7 and 11.5 miles.