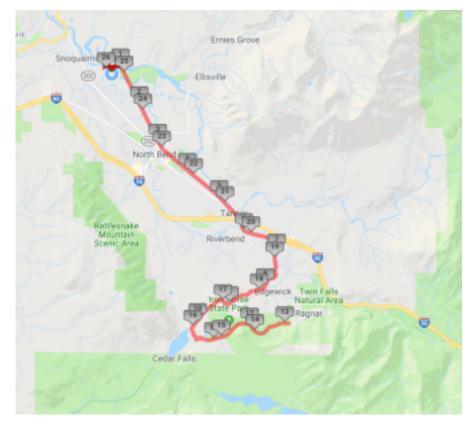

## Start/Finish

Snoqualmie Elementary School, 39801 SE Park St., Snoqualmie, WA Marathon Run - 9:00 a.m. start time Best parking: Centennial Field - City of Snoqualmie Park east side of school

Overview map (Printable PDF) of the course showing aid Marathon Course Map

Aid Stations: Full aid stations at 1.5, 3.3, 5.5, 10.1, 13.1 (water only), 16.1, 20.1 and 22.7.

**Drop Bags:** 10.1 and 16.1 miles (until 12:30 p.m.)

Web map see Interactive MapMyRun Map