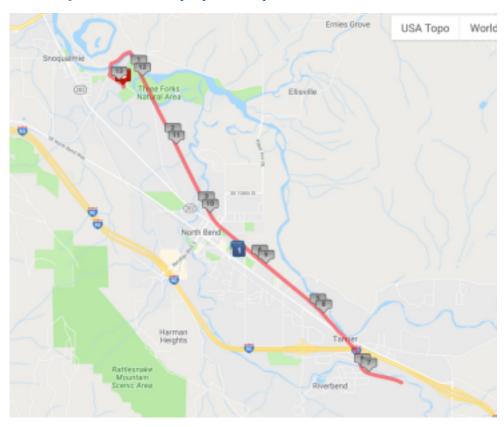

### Start/Finish

Snoqualmie Elementary School, 39801 SE Park St., Snoqualmie, WA Half marathon Run - 10:30 a.m. start time Best parking: Centennial Field - City of Snoqualmie Park east side of school

**Overview map** (Printable PDF) of the course showing aid Half Marathon Course Map

## Web map- Interactive MapMyRun Map