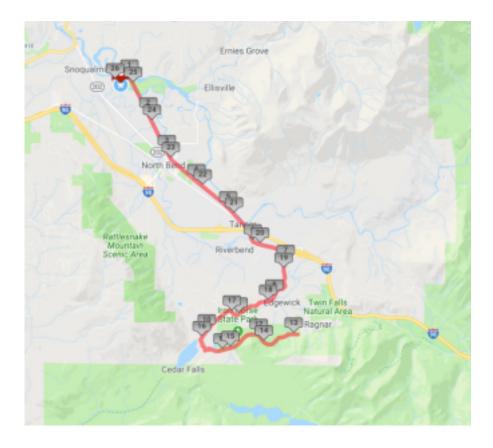

#### **Overview map**

(Printable PDF)ofthe courseshowing aid stations at http://www.mtsirelay.com/marathon.html

Full aid stations at 1.5, 3.3, 5.5, 10.1, 13.1 (water only), 16.1, 20.1 and 22.7. Drop

bags at 10.1 and 16.1 miles (until 12:30 p.m.)